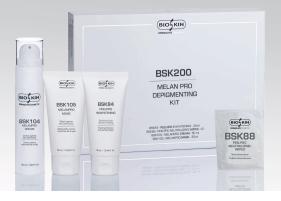

## **BSK200 MELAN PRO DEPIGMENTING KIT**

#### DESCRIPTION

BSK200 is a depigmenting treatment that combines a shock treatment, through a mask rich in BSK105 active ingredients, with daily maintenance using the BSK104 cream that completes the treatment making it effective. Contains a previous peeling and neutralizing wipes to prepare the skin before treatment.

#### PROFESSIONAL TREATMENT

BSK90 / BSK91 / BSK92 Deep cleaning

BSK84 Previous Peeling

BSK88 Neutralizing Wipes x3

#### BSK105 MelanPro Mask

Depends on the phototype table

|                       | dry skin | normal /<br>mixed skin | oily skin |
|-----------------------|----------|------------------------|-----------|
| Phototypes I and II   | 8 hours  | 8 hours                | 10 hours  |
| Phototypes III and IV | 8 hours  | 10 hours               | 12 hours  |
| Phototypes V and VI   | 10 hours | 12 hours               | 12 hours  |

#### BSK104 Post-Treatment at home

★ After 48h of professional treatment, until the end of treatment