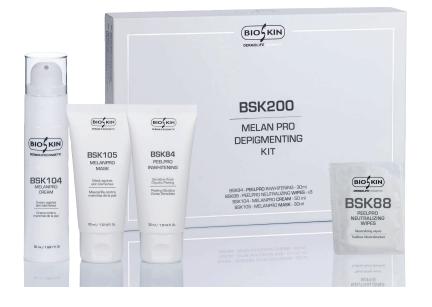

## **BSK200 MELAN PRO DEPIGMENTING KIT**

#### DESCRIPTION

BSK200 is a depigmenting treatment that combines a shock treatment, through a mask rich in BSK105 active ingredients, with daily maintenance using the BSK104 cream that completes the treatment making it effective. Contains a previous peeling and neutralizing wipes to prepare the skin before treatment.

#### PROFESSIONAL TREATMENT

BSK90 / BSK91 / BSK92 Deep cleaning

BSK84 Previous Peeling

BSK88 Neutralizing Wipes x3

#### BSK105 MelanPro Mask

Depends on the phototype table

|                       | dry skin | normal /<br>mixed skin | oily skin |
|-----------------------|----------|------------------------|-----------|
| Phototypes I and II   | 8 hours  | 8 hours                | 10 hours  |
| Phototypes III and IV | 8 hours  | 10 hours               | 12 hours  |
| Phototypes V and VI   | 10 hours | 12 hours               | 12 hours  |

#### BSK104 Post-Treatment at home

★ After 48h of professional treatment, until the end of treatment