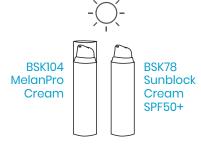

#### BSK104 Post-Treatment at home

★ After 48h of professional treatment, until the end of treatment