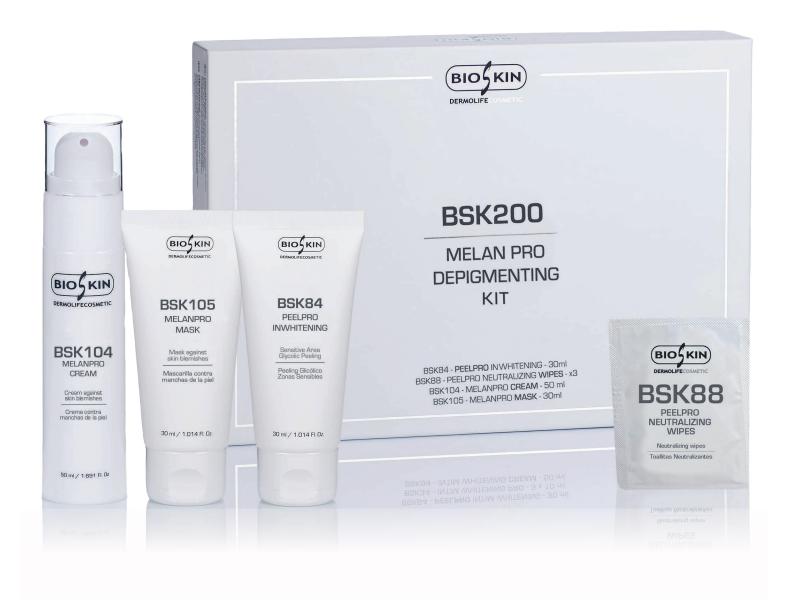

## **BSK200 MELAN PRO DEPIGMENTING KIT**

#### DESCRIPTION

BSK200 is a depigmenting treatment that combines a shock treatment, through a mask rich in BSK105 active ingredients, with daily maintenance using the BSK104 cream that completes the treatment making it effective. Contains a previous peeling and neutralizing wipes to prepare the skin before treatment.

#### PROFESSIONAL TREATMENT

BSK90 / BSK91 / BSK92 Deep cleaning

BSK84 Previous Peeling

BSK88 Neutralizing Wipes x3

#### BSK105 MelanPro Mask

Depends on the phototype table

|                       | dry skin | normal /<br>mixed skin | oily skin |
|-----------------------|----------|------------------------|-----------|
| Phototypes I and II   | 8 hours  | 8 hours                | 10 hours  |
| Phototypes III and IV | 8 hours  | 10 hours               | 12 hours  |
| Phototypes V and VI   | 10 hours | 12 hours               | 12 hours  |

#### BSK104 Post-Treatment at home

★ After 48h of professional treatment, until the end of treatment

#### **PRODUCT IMAGE**